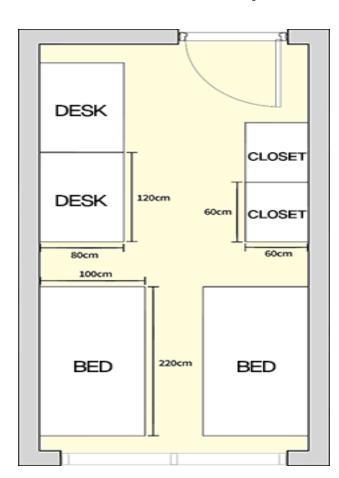

lic areas. Male student MUST NOT use toilet in 1st floor.
- ➤ Male room: 3F~4F

## **HWAHONG HALL BASEMENT**



Basement: Laundry room, Kitchen, Fitness Center, Meditation Room, Seminar Room

## **HWAHONG HALL 1st FLOOR**



Cleaning team office, Resident Student Council's office

#### **EACH FLOOR OF HWAHONG HALL**



1. Lounge / TV Room



3. Toilet



2. Study Room



4. Shower Room

- ✓ If you study over-night, please use study room, so that you don't disturb roommates sleeping.
- ✓ Please wear mask all the time at public areas, such as study room, hallway, TV Room, Toilet etc.
- ✓ When using shower, please don't play music or sing, as it might disturb other students.
- ✓ Don't dry you personal laundry in public bathroom or toilet.

### **ROOM STRUCTURE (HWAHONG HALL)**



4 BED ROOM



2 BED ROOM