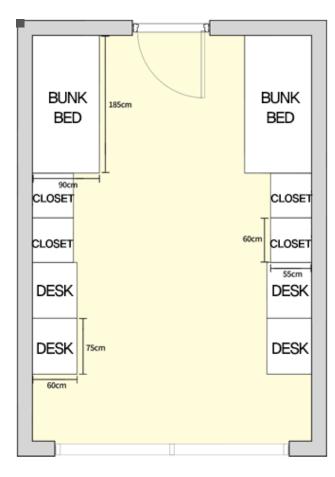

except for public areas. Male student MUST NOT use toilet in 1st floor.
- ➤ Male room: 3F~4F

## **HWAHONG HALL BASEMENT**



Basement: Laundry room, Kitchen, Fitness Center, Meditation Room, Seminar Room

## **HWAHONG HALL 1st FLOOR**



Cleaning team office, Resident Student Council's office

#### **EACH FLOOR OF HWAHONG HALL**



1. Lounge / TV Room



3. Toilet



2. Study Room



4. Shower Room

- ✓ If you study over-night, please use study room, so that you don't disturb roommates sleeping.
- ✓ Please wear mask all the time at public areas, such as study room, hallway, TV Room, Toilet etc.
- ✓ When using shower, please don't play music or sing, as it might disturb other students.
- ✓ Don't dry you personal laundry in public bathroom or toilet.

### **ROOM STRUCTURE (HWAHONG HALL)**



4 BED ROOM



2 BED ROOM