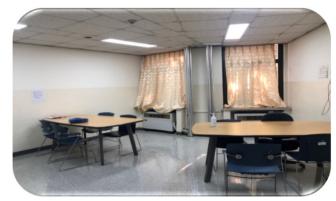

#### **EACH FLOOR OF HWAHONG HALL**

1. Lounge / TV Room

3. Toilet

2. Study Room

4. Shower Room

- ✓ If you study over-night, please use study room, so that you don't disturb roommates sleeping.
- ✓ Please wear mask all the time at public areas, such as study room, hallway, TV Room, Toilet etc.
- ✓ When using shower, please don't play music or sing, as it might disturb other students.
- ✓ Don't dry you personal laundry in public bathroom or toilet.