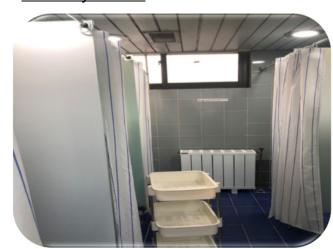

#### **EACH FLOOR OF HWAHONG HALL**

1. Lounge / TV Room

3. Toilet

2. Study Room

4. Shower Room

- ✓ If you study over-night, please use study room, so that you don't disturb roommates sleeping.
- ✓ Please wear mask all the time at public areas, such as study room, hallway, TV Room, Toilet etc.
- ✓ When using shower, please don't play music or sing, as it might disturb other students.
- ✓ Don't dry you personal laundry in public bathroom or toilet.