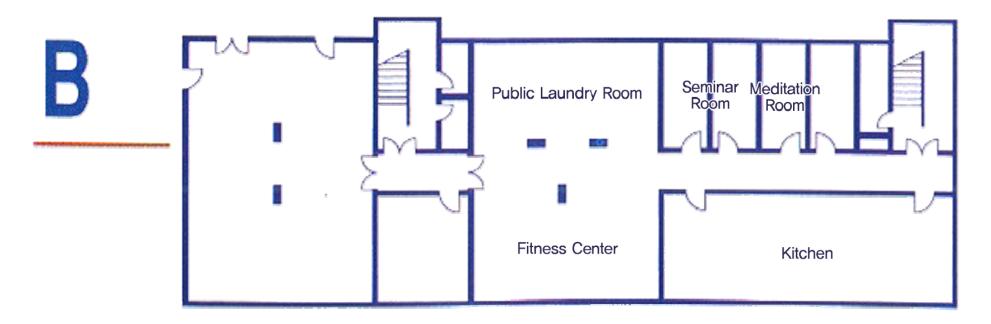

## **HWAHONG HALL BASEMENT**

Basement: Laundry room, Kitchen, Fitness Center, Meditation Room, Seminar Room