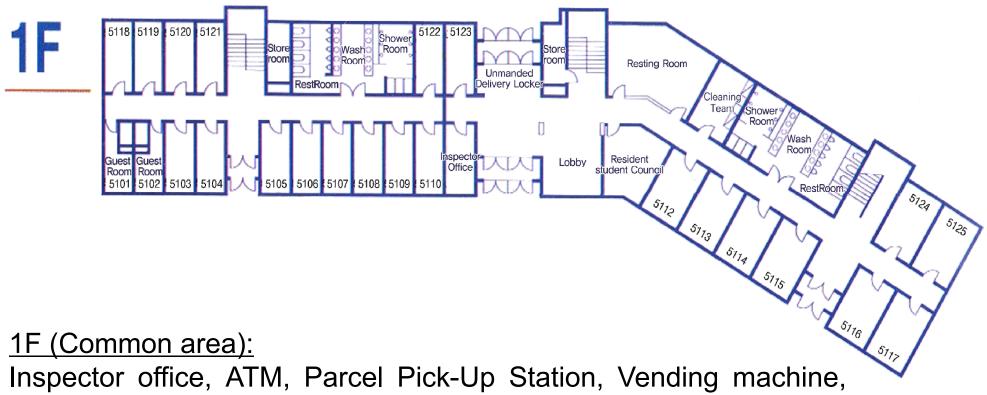

## Facilities Description – Hwahong Hall

- > Basement: Laundry room, Kitchen, Gym, Prayer room
- > 1F (Common area): Inspector office, ATM, Parcel Pick-Up Station, Vending machine, Cleaning team office, Resident Student Council's office
- > Female room: 1F, 2F, 5F
- \* Please note that rooms on the 1st floor are used for female rooms due to the high demand.
- \* Male students are not allowed to access except for public areas. Male student MUST NOT use toilet in 1st floor.
- ➤ Male room: 3F~4F

## **HWAHONG HALL 1st FLOOR**

Cleaning team office, Resident Student Council's office